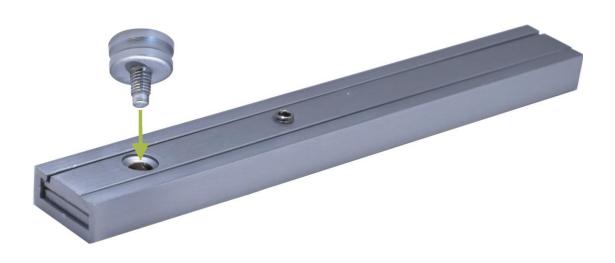

2. Use a 5mm drill bit to open the hole and allow for fitting of the knob

space where the pull originally

Screw the knob into the hole

☑ Info@steelwindowfittings.com

**9** +44 (0)1952 794154 +44 (0)1952 794054