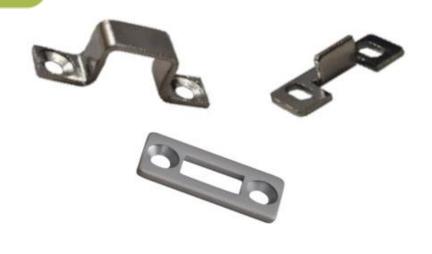

A wedge is included in the useable along with other stocked wedge accessories.

Info@steelwindowfittings.com

**9** +44 (0)1952 794154 +44 (0)1952 794054