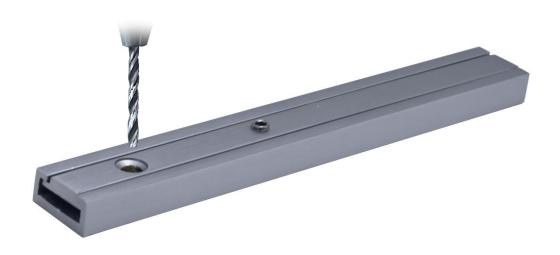

2. Use a 5mm drill bit to open the hole and allow for fitting of the knob

space where the pull originally

Screw the knob into the hole

☑ Info@steelwindowfittings.com

**9** +44 (0)1952 794154 +44 (0)1952 794054