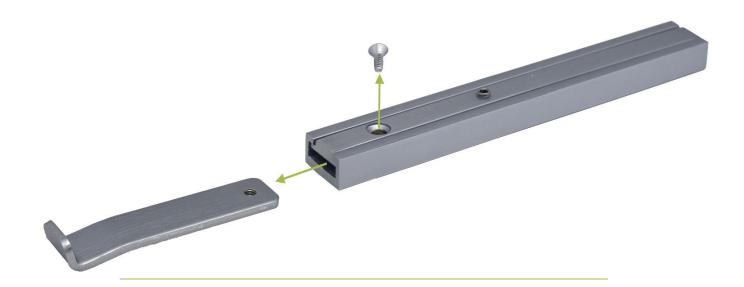

The B85CKN conversion kit can be fitted to the B85C and B85CG bolt in 150mm, 300mm and 450mm along with extensions that are purchased separately.

Remove the M4 Screw from the concealed bolt and disengage the pull.