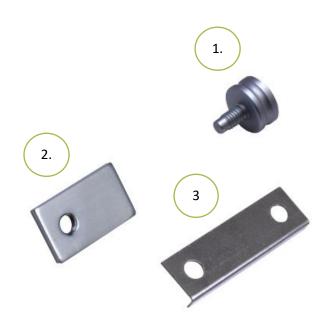

## B85CKN Conversion Kit Instructions

The B85CKN conversion kit allows you to modify ALL sizes of concealed bolt to include an easy-to-use knob.

Within the kit, you will receive:

- 1. Knob
- 2. Square plate
- 3. Wedge