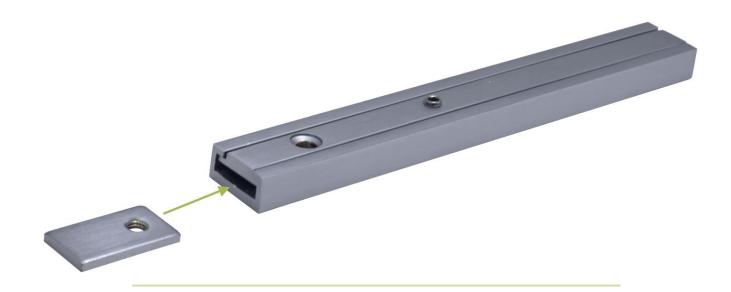

## B85CKN Conversion Kit Instructions

The B85CKN conversion kit allows you to modify ALL sizes of concealed bolt to include an easy-to-use knob.

Within the kit, you will receive:

- 1. Knob
- 2. Square plate
- 3. Wedge

The B85CKN conversion kit can be fitted to the B85C and B85CG bolt in 150mm, 300mm and 450mm along with extensions that are purchased separately.

Remove the M4 Screw from the concealed bolt and disengage the pull.